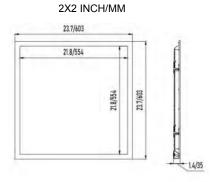

PS RECOMMENDATIONS:     |  |  |  |
| EMB: available           |  |  |  |
| CONTROL: available       |  |  |  |
| SENSOR: available        |  |  |  |

| SPECIFICATIONS                                  |
|-------------------------------------------------|
| LM/W: 125 LM/W                                  |
| Warranty: 7 years                               |
| Dimming: 0-10V                                  |
| Temperature Rated: -20°C (-4°F) to 50°C (122°F) |
| Lens: Frosted Polystyrene                       |
| Voltage: UL = 120-277V, UH=277-480V             |
| Housing:Steel sheet and extruded aluminum       |
| CCT: adjustable 3500-5000K                      |
| Mounting: Recessed, Surface, Suspended.         |

## **DIMENSIONS & PHOTOMETRICS**

# 2X4 INCH/MM 47.8/1213 45.8/1164 555/812